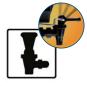

#### Self Tap

The easy-to-use automatic tap is connected directly to the motor of the machine. Open the tap and the machine starts running. Close the tap and the machine stops.