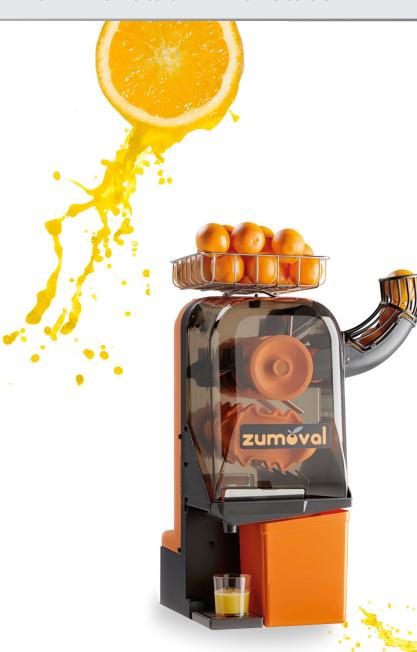

# **The Smallest Juicer**

Perfect for those businesses that have a small space but want to offer a high quality freshly squeezed juice. The upper basket can be easily removed to make the juicer even more compact. Capable of squeezing up to 15 fruits of oranges or lemons per minute, in just a few seconds you will have the best quality citrus juice ready.

## **FEATURES:**

- · Compact model with automatic feeder
- Equipped with a user friendly digital screen 3.0
- · Screen includes options for:
- Fruit counter
- · Operating mode
- · Fruit selector
- Protection
- · Energy saving
- · Easy dismantling mode
- · Automatic cleaning
- Peel bucket indicator.