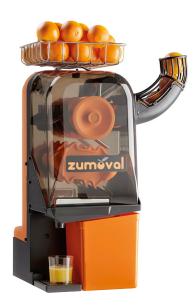

# **Zumoval Minimax - Compact Model**

ITEM: MODEL: 39517 JE-ES-0015 39518

JE-ES-0015-S

# **The Smallest Juicer**

Perfect for those businesses that have a small space but want to offer a high quality freshly squeezed juice. The upper basket can be easily removed to make the juicer even more compact. Capable of squeezing up to 15 fruits of oranges or lemons per minute, in just a few seconds you will have the best quality citrus juice ready.

| Technical Specification |                                             |                                                 |
|-------------------------|---------------------------------------------|-------------------------------------------------|
| Features                | Compact Model                               | Compact Model with Automatic<br>Shower Function |
| Item                    | 39517                                       | *39518                                          |
| Model                   | JE-ES-0015                                  | JE-ES-0015-S                                    |
| Feeder Capacity         | 6 oranges                                   |                                                 |
| Fruit Diameter          | 2.36" - 3.15" (60 - 80 mm)                  |                                                 |
| Peel Bucket             | 19.8 lb. (9 kg.)                            |                                                 |
| Production              | 15 oranges /minute                          |                                                 |
| Power                   | 560 W / 0.75 hp                             |                                                 |
| Amps                    | 9 / 8.6 A                                   |                                                 |
| Electrical              | 115V / 60Hz / 1Ph                           |                                                 |
| Net Weight              | 113.1 lb. (51.3 kg.)                        |                                                 |
| Net Dimensions (WDH)    | 17.7" x 19.3" x 33"<br>(450 x 490 x 838 mm) |                                                 |
| Gross Weight            | 150 lb. (68 kg.)                            |                                                 |
| Gross Dimensions (WDH)  | 40" x 24" x 49"<br>(1016 x 610 x 1245 mm)   |                                                 |